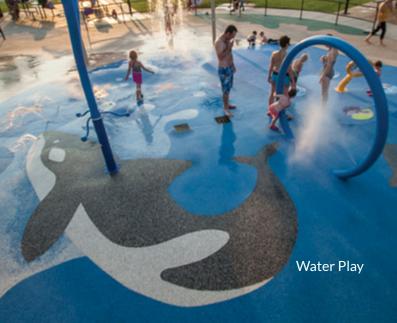

# WATER PLAY SURFACING

A breakthrough, high-performance solution for outdoor & indoor water parks, splash pads and pool surrounds.

AquaFlex® is the premier water play surfacing choice, and is available in porous and non-porous versions. Millions of aliphatic thermoplastic pebbles are bonded together to create a comfortable, durable, non-skid surface. Its unique chlorine resistant and UV light stable properties keep your water play surface looking beautiful for the long haul – guaranteed! Permanent designs, themes, patterns, borders and logos enhance the water play environment.

AquaFlex® is a Landscape Structures product provided by Surface America.