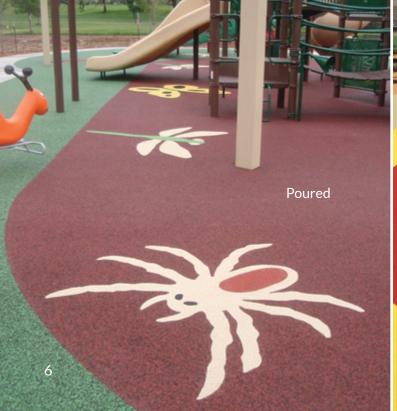

# PLAYGROUND SURFACING

The most complete line of bound playground surfacing in the world: poured-in-place, turf & tile.

PlayBound™ Poured-in-Place comes with a 7-year or 10-year warranty. The 2-layer rubber system has virtually unlimited design possibilities.

#### **KEY ATTRIBUTES:**

- Types: poured-in place, turf & tile
- Slip-resistant, abrasion-resistant, wear-resistant
- Porous design
- Many colors & color combinations, logos & graphics
- IPEMA-certified, ADA-compliant