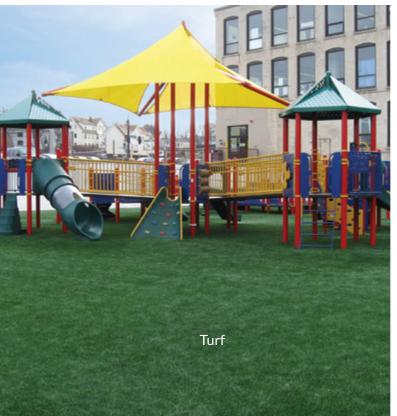

**EverTop™** is the top layer of that surface, and is commonly used in play areas outside of equipment use zones to achieve aesthetic consistency at a lower cost.

**PlayBound™ TurfTop™** has a natural grass look with no maintenance and world-class toughness.

#### **KEY ATTRIBUTES:**

- Types: poured-in place, turf & tile
- Slip-resistant, abrasion-resistant, wear-resistant
- Porous design
- Many colors & color combinations, logos & graphics
- IPEMA-certified, ADA-compliant