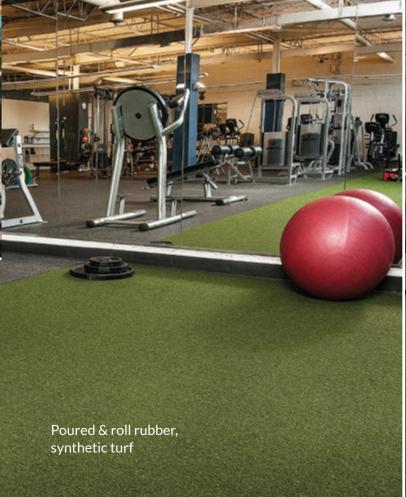

# OTHER INDOOR FLOORING

Impact-absorbent & slip-resistant flooring designed for heavy-duty use in gymnasiums and fitness areas.

From a seamless poured urethane over rubber basemat floor for gymnasiums and field houses to rubber and synthetic turf fitness flooring that provide excellent acoustics and ideal ergonomics. Surface America also offers some of the industry's best-performing and most durable rubber flooring for high-traffic and specialty applications.