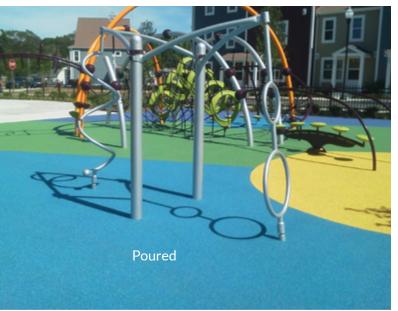

# PLAYGROUND SURFACING

The choice is yours when it comes to IPEMA-certified & ADA-compliant systems.

Surface America playground surfacing systems meet critical fall heights up to 13 feet per ASTM F-1292, which is the industry's standard test to evaluate a surfacing system's ability to absorb shock. They also conform to the requirements of the Americans with Disabilities Act and ASTM F-1951 Determination of Playground Surface Accessibility.

# PLAYGROUND SURFACING

The most complete line of bound playground surfacing in the world: poured-in-place, turf & tile.

PlayBound™ Poured-in-Place comes with a 7-year or 10-year warranty. The 2-layer rubber system has virtually unlimited design possibilities.

#### **KEY ATTRIBUTES:**

- Types: poured-in place, turf & tile
- Slip-resistant, abrasion-resistant, wear-resistant
- Porous design
- Many colors & color combinations, logos & graphics
- IPEMA-certified, ADA-compliant

#### **IDEAL APPLICATIONS:**

Playgrounds & Play Areas