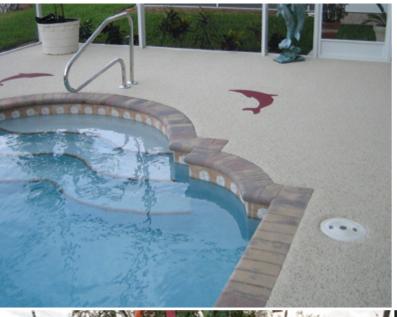

# WATER PLAY SURFACING

A breakthrough, high-performance solution for outdoor & indoor water parks, splash pads and pool surrounds.

AquaFlex® is the premier water play surfacing choice, and is available in porous and non-porous versions. Millions of aliphatic thermoplastic pebbles are bonded together to create a comfortable, durable, non-skid surface. Its unique chlorine resistant and UV light stable properties keep your water play surface looking beautiful for the long haul – guaranteed! Permanent designs, themes, patterns, borders and logos enhance the water play environment.

AquaFlex® is a Landscape Structures product provided by Surface America.