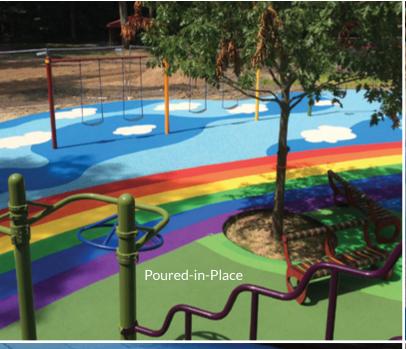

# PLAYGROUND SURFACING

The most complete line of bound playground surfacing in the world: poured-in-place, turf & tile.

PlayBound™ Poured-in-Place comes with a 7-year or 10-year warranty. The 2-layer rubber system has virtually unlimited design possibilities.