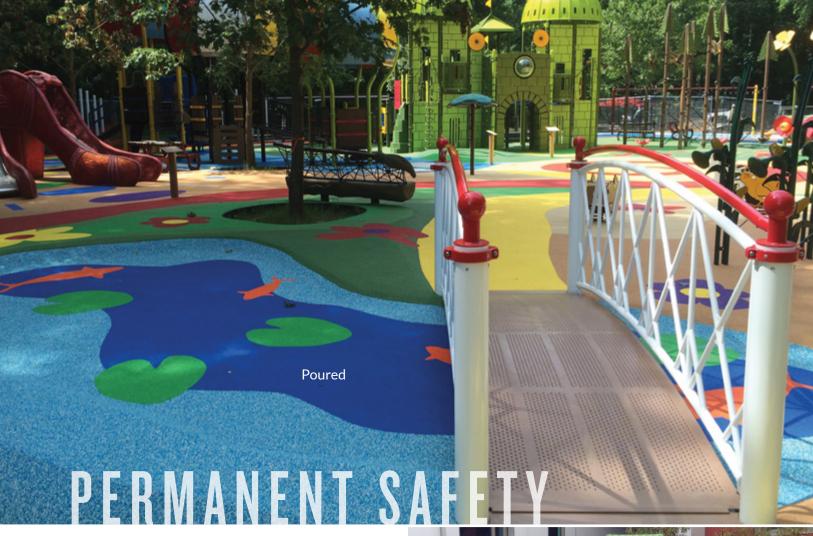

# PLAYGROUND SURFACING

The choice is yours when it comes to IPEMA-certified & ADA-compliant systems.

Surface America playground surfacing systems meet critical fall heights up to 13 feet per ASTM F-1292, which is the industry's standard test to evaluate a surfacing system's ability to absorb shock. They also conform to the requirements of the Americans with Disabilities Act and ASTM F-1951 Determination of Playground Surface Accessibility.

# PLAYGROUND SURFACING

The most complete line of bound playground surfacing in the world: poured-in-place, turf & tile.

PlayBound™ Poured-in-Place comes with a 7-year or 10-year warranty. The 2-layer rubber system has virtually unlimited design possibilities.

#### **KEY ATTRIBUTES:**

- Types: poured-in place, turf & tile
- Slip-resistant, abrasion-resistant, wear-resistant
- Porous design
- Many colors & color combinations, logos & graphics
- IPEMA-certified, ADA-compliant

#### **IDEAL APPLICATIONS:**

Playgrounds & Play Areas