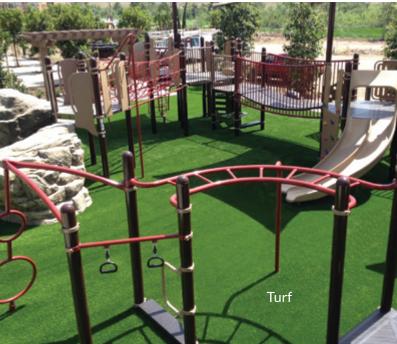

# PLAYGROUND SURFACING

The most complete line of bound playground surfacing in the world: poured-in-place, turf & tile.

PlayBound™ Poured-in-Place comes with a 7-year or 10-year warranty. The 2-layer rubber system has virtually unlimited design possibilities.

**EverTop™** is the top layer of that surface, and is commonly used in play areas outside of equipment use zones to achieve aesthetic consistency at a lower cost.

**PlayBound™ TurfTop™** has a natural grass look with no maintenance and world-class toughness.

#### **KEY ATTRIBUTES:**

- Types: poured-in place, turf & tile
- Slip-resistant, abrasion-resistant, wear-resistant
- Porous design
- Many colors & color combinations, logos & graphics
- IPEMA-certified, ADA-compliant

#### **IDEAL APPLICATIONS:**

Playgrounds & Play Areas