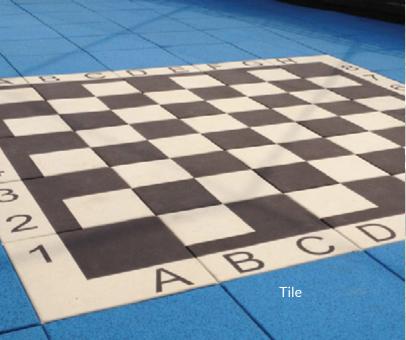

**UltraTile™ Play** is an ultra-durable top wear layer bonded to a resilient underlayment. Its expected life is more than 100% longer than other rubber playground tiles.

#### **KEY ATTRIBUTES:**

- Types: poured-in place, turf & tile
- Slip-resistant, abrasion-resistant, wear-resistant
- Porous design
- Many colors & color combinations, logos & graphics
- IPEMA-certified, ADA-compliant