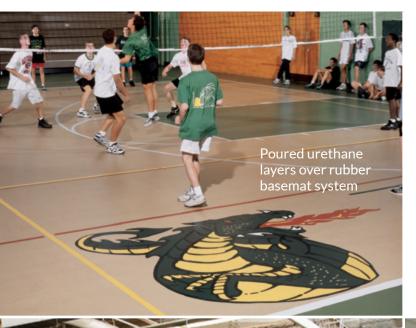

# OTHER INDOOR FLOORING

Impact-absorbent & slip-resistant flooring designed for heavy-duty use in gymnasiums and fitness areas.

From a seamless poured urethane over rubber basemat floor for gymnasiums and field houses to rubber and synthetic turf fitness flooring that provide excellent acoustics and ideal ergonomics. Surface America also offers some of the industry's best-performing and most durable rubber flooring for high-traffic and specialty applications.