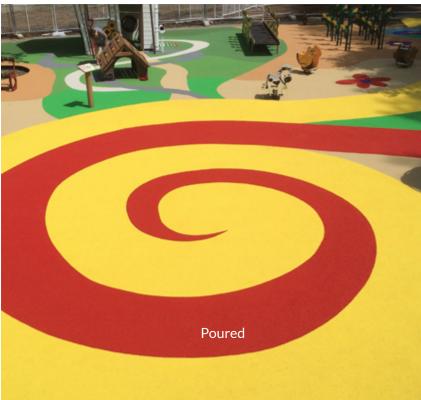

# PLAYGROUND SURFACING

The most complete line of bound playground surfacing in the world: poured-in-place, turf & tile.

PlayBound™ Poured-in-Place comes with a 7-year or 10-year warranty. The 2-layer rubber system has virtually unlimited design possibilities.

#### **KEY ATTRIBUTES:**

- Types: poured-in place, turf & tile
- Slip-resistant, abrasion-resistant, wear-resistant
- Porous design
- Many colors & color combinations, logos & graphics
- IPEMA-certified, ADA-compliant