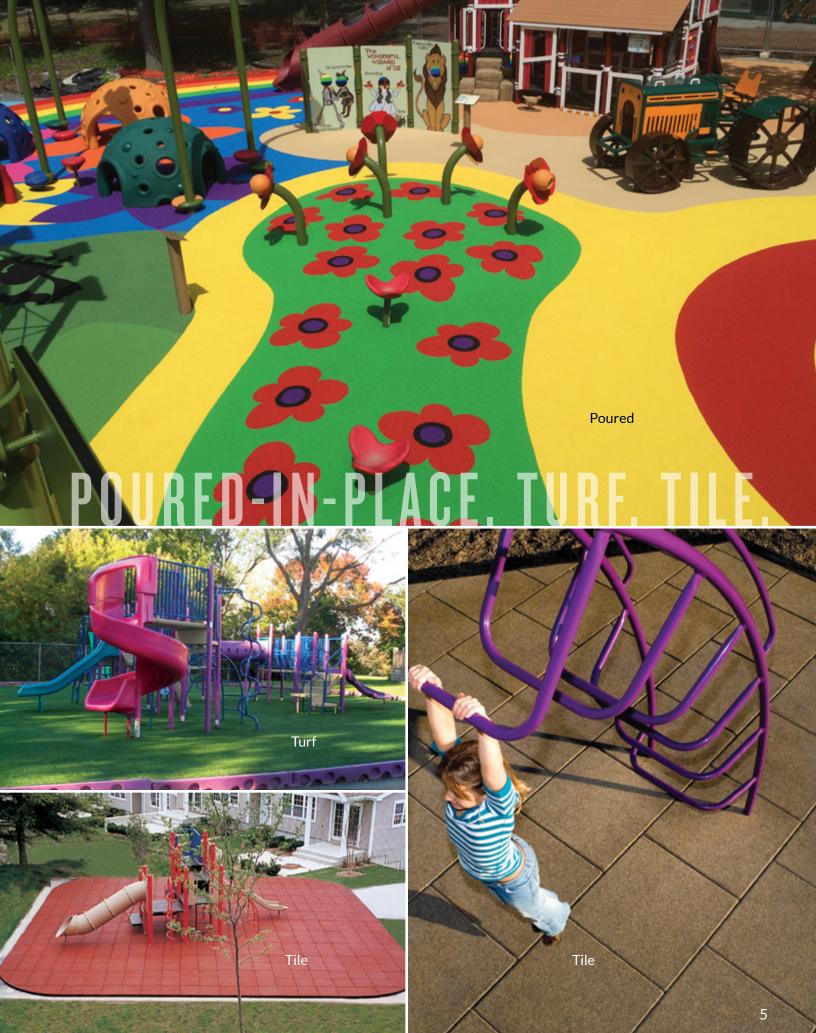

# PLAYGROUND SURFACING

The most complete line of bound playground surfacing in the world: poured-in-place, turf & tile.

PlayBound™ Poured-in-Place comes with a 7-year or 10-year warranty. The 2-layer rubber system has virtually unlimited design possibilities.

**EverTop™** is the top layer of that surface, and is commonly used in play areas outside of equipment use zones to achieve aesthetic consistency at a lower cost.

**PlayBound™ TurfTop™** has a natural grass look with no maintenance and world-class toughness.

**UltraTile™ Play** is an ultra-durable top wear layer bonded to a resilient underlayment. Its expected life is more than 100% longer than other rubber playground tiles.

#### **KEY ATTRIBUTES:**

- Types: poured-in place, turf & tile
- Slip-resistant, abrasion-resistant, wear-resistant
- Porous design
- Many colors & color combinations, logos & graphics
- IPEMA-certified, ADA-compliant