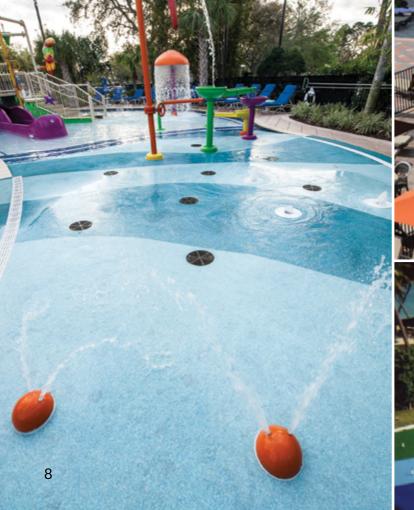

# WATER PLAY SURFACING

A breakthrough, high-performance solution for outdoor & indoor water parks, splash pads and pool surrounds.

AquaFlex® is the premier water play surfacing choice, and is available in porous and non-porous versions. Millions of aliphatic thermoplastic pebbles are bonded together to create a comfortable, durable, non-skid surface. Its unique chlorine resistant and UV light stable properties keep your water play surface looking beautiful for the long haul – guaranteed! Permanent designs, themes, patterns, borders and logos enhance the water play environment.

AquaFlex® is a Landscape Structures product provided by Surface America.