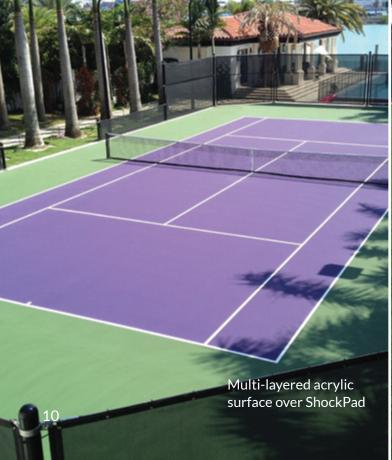

# OTHER OUTDOOR SURFACING

Resilient, high-performance surfacing for every imaginable setting and use, including resilient tennis courts and all-purpose areas.

In the world of tennis, Surface America offers acrylic hard court surfacing that delivers exceptional footing, true ball bounce and outstanding resilience with cushioned systems. Or choose the Wimbledon style and natural look of synthetic turf. Also featuring resilient rubber rolls, pavers and poured-in-place systems and synthetic turf for specialty outdoor applications.