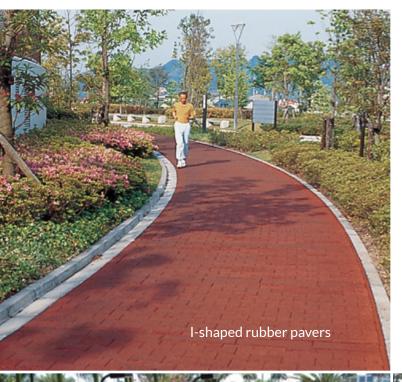

# OTHER OUTDOOR SURFACING

Resilient, high-performance surfacing for every imaginable setting and use, including resilient tennis courts and all-purpose areas.

In the world of tennis, Surface America offers acrylic hard court surfacing that delivers exceptional footing, true ball bounce and outstanding resilience with cushioned systems. Or choose the Wimbledon style and natural look of synthetic turf. Also featuring resilient rubber rolls, pavers and poured-in-place systems and synthetic turf for specialty outdoor applications.