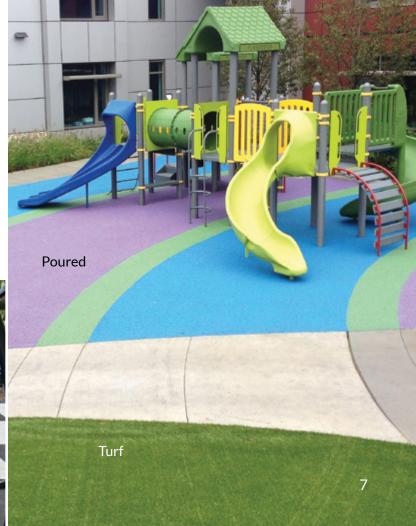

# PLAYGROUND SURFACING

The most complete line of bound playground surfacing in the world: poured-in-place, turf & tile.

PlayBound™ Poured-in-Place comes with a 7-year or 10-year warranty. The 2-layer rubber system has virtually unlimited design possibilities.

**EverTop™** is the top layer of that surface, and is commonly used in play areas outside of equipment use zones to achieve aesthetic consistency at a lower cost.

**PlayBound™ TurfTop™** has a natural grass look with no maintenance and world-class toughness.

#### **KEY ATTRIBUTES:**

- Types: poured-in place, turf & tile
- Slip-resistant, abrasion-resistant, wear-resistant
- Porous design
- Many colors & color combinations, logos & graphics
- IPEMA-certified, ADA-compliant