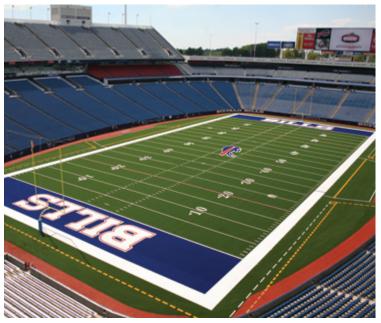

#### **A-Turf**

(SISTER COMPANY) Synthetic turf athletic fields, recreational and play areas across the nation: from Little League baseball to professional football, college single-sport stadiums to high school multi-sport fields, public or private indoor practice facilities to outdoor tournament complexes, school play areas to municipal open- or high-traffic areas.

888-777-6910 | aturf.com

A-Turf® Titan field at Buffalo Bills' Ralph Wilson Stadium – Orchard Park, NY.