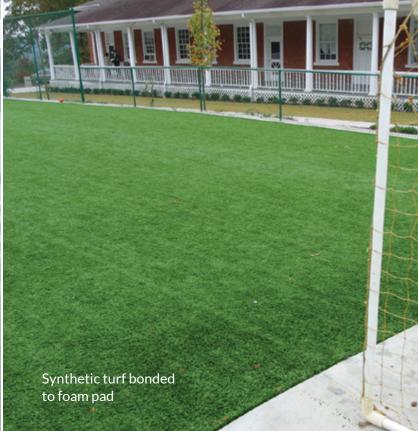

**EverTop™** is the top layer of that surface, and is commonly used in play areas outside of equipment use zones to achieve aesthetic consistency at a lower cost.

**PlayBound™ TurfTop™** has a natural grass look with no maintenance and world-class toughness.