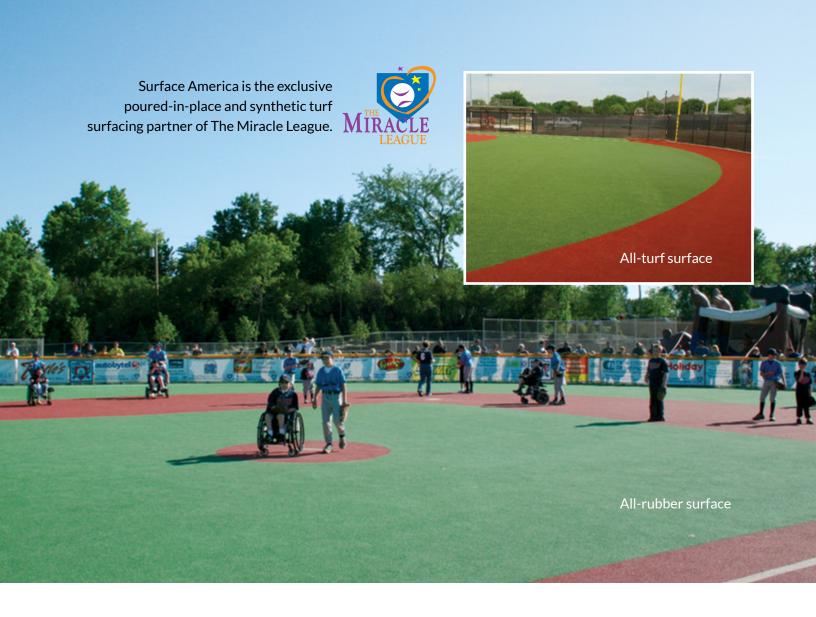

# PLAYGROUND SURFACING

The most complete line of bound playground surfacing in the world: poured-in-place, turf & tile.

PlayBound™ Poured-in-Place comes with a 7-year or 10-year warranty. The 2-layer rubber system has virtually unlimited design possibilities.