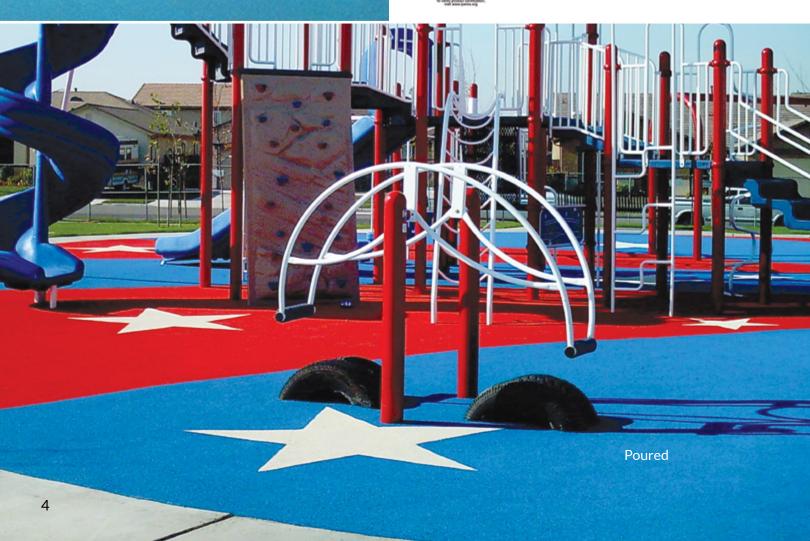

# PLAYGROUND SURFACING

The choice is yours when it comes to IPEMA-certified & ADA-compliant systems.

Surface America playground surfacing systems meet critical fall heights up to 13 feet per ASTM F-1292, which is the industry's standard test to evaluate a surfacing system's ability to absorb shock. They also conform to the requirements of the Americans with Disabilities Act and ASTM F-1951 Determination of Playground Surface Accessibility.

# PLAYGROUND SURFACING

The most complete line of bound playground surfacing in the world: poured-in-place, turf & tile.

PlayBound™ Poured-in-Place comes with a 7-year or 10-year warranty. The 2-layer rubber system has virtually unlimited design possibilities.

#### **KEY ATTRIBUTES:**

- Types: poured-in place, turf & tile
- Slip-resistant, abrasion-resistant, wear-resistant
- Porous design
- Many colors & color combinations, logos & graphics
- IPEMA-certified, ADA-compliant

#### **IDEAL APPLICATIONS:**

Playgrounds & Play Areas