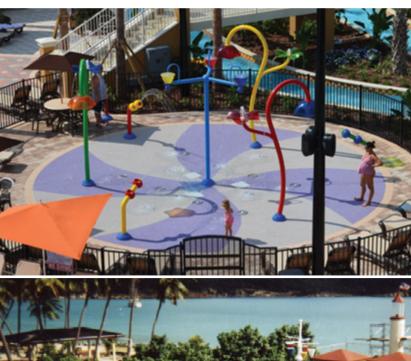

# WATER PLAY SURFACING

A breakthrough, high-performance solution for outdoor & indoor water parks, splash pads and pool surrounds.

AquaFlex® is the premier water play surfacing choice, and is available in porous and non-porous versions. Millions of aliphatic thermoplastic pebbles are bonded together to create a comfortable, durable, non-skid surface. Its unique chlorine resistant and UV light stable properties keep your water play surface looking beautiful for the long haul – guaranteed! Permanent designs, themes, patterns, borders and logos enhance the water play environment.

AquaFlex® is a Landscape Structures product provided by Surface America.