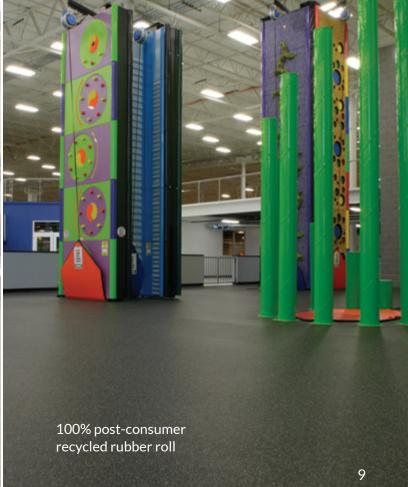

# OTHER INDOOR FLOORING

Impact-absorbent & slip-resistant flooring designed for heavy-duty use in gymnasiums and fitness areas.

From a seamless poured urethane over rubber basemat floor for gymnasiums and field houses to rubber and synthetic turf fitness flooring that provide excellent acoustics and ideal ergonomics. Surface America also offers some of the industry's best-performing and most durable rubber flooring for high-traffic and specialty applications.