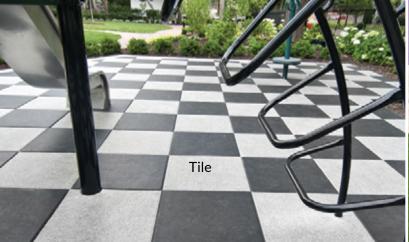

# PLAYGROUND SURFACING

The most complete line of bound playground surfacing in the world: poured-in-place, turf & tile.

PlayBound™ Poured-in-Place comes with a 7-year or 10-year warranty. The 2-layer rubber system has virtually unlimited design possibilities.

**UltraTile™ Play** is an ultra-durable top wear layer bonded to a resilient underlayment. Its expected life is more than 100% longer than other rubber playground tiles.

#### **KEY ATTRIBUTES:**

- Types: poured-in place, turf & tile
- Slip-resistant, abrasion-resistant, wear-resistant
- Porous design
- Many colors & color combinations, logos & graphics
- IPEMA-certified, ADA-compliant